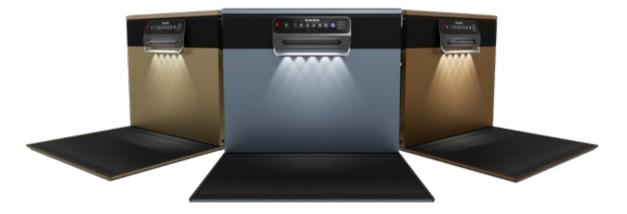

# PREMIUM LIFT COLORS

Kalea already offers over 250 standard colors. But we wanted something new, something unique.

Over the past three years we have travelled the world looking for the best colors for our lifts. Our expert designers have finally found it, and although it requires a complex application through high-temperature powder coating, we know the result is worth it. Specially designed in the USA for Kalea, you won't find these

colors anywhere else. The colors only for you.