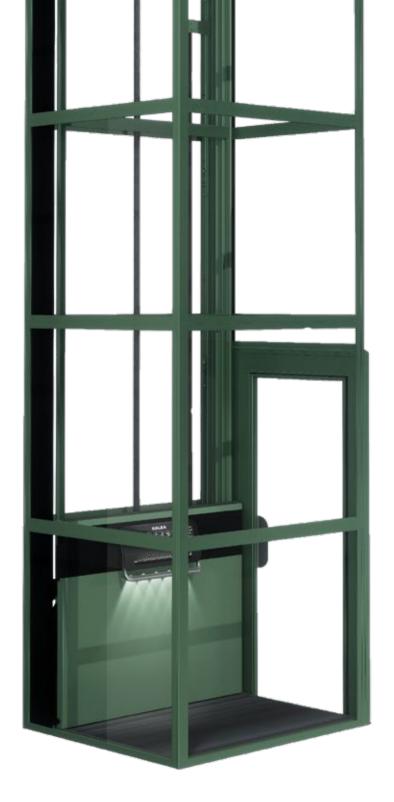

### GOTHIC GRAPHITE BLACK AE03054901120

Denotes strength and authority. It is a formal, elegant, and prestigious color.

### GLACIAL SLATE GREY AE03057701520

Gray is the color of compromise - being neither black nor white.