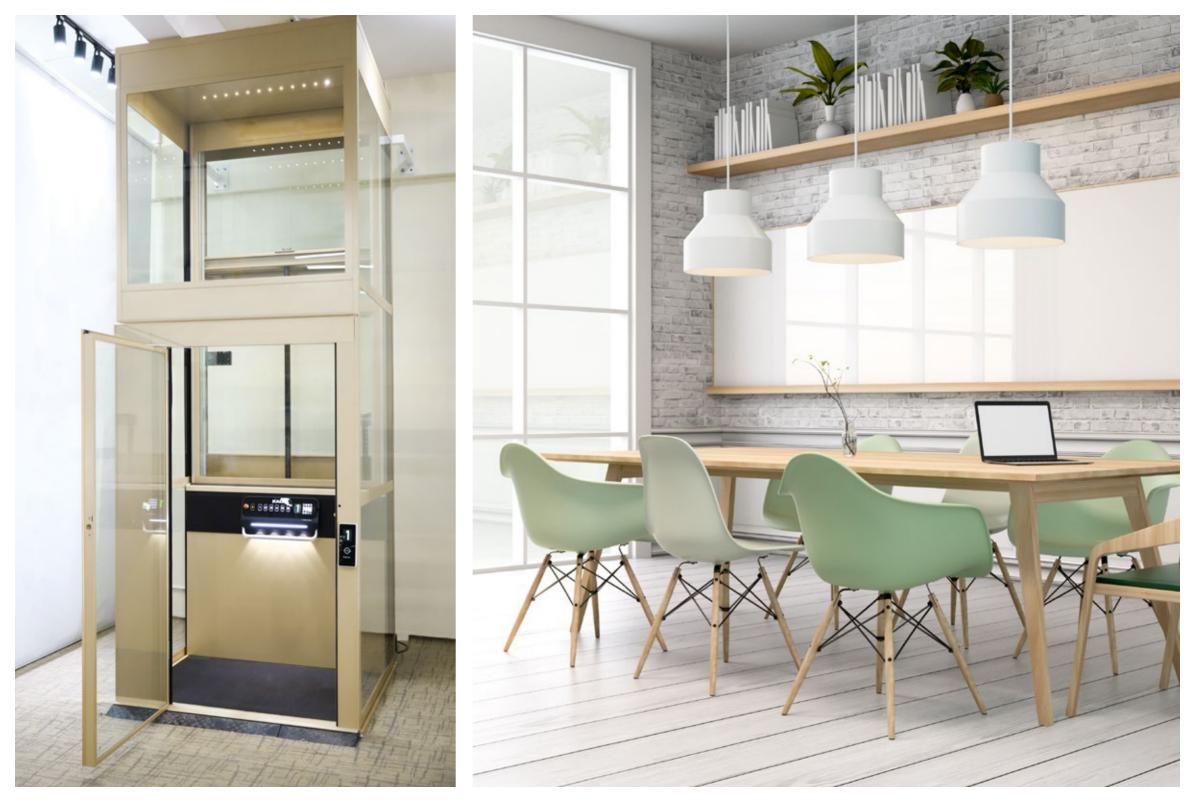

### ANODIC GOLD AE20111000820

Is the color of extravagance, wealth, riches, and excess, and shares several of the same attributes of the color yellow.