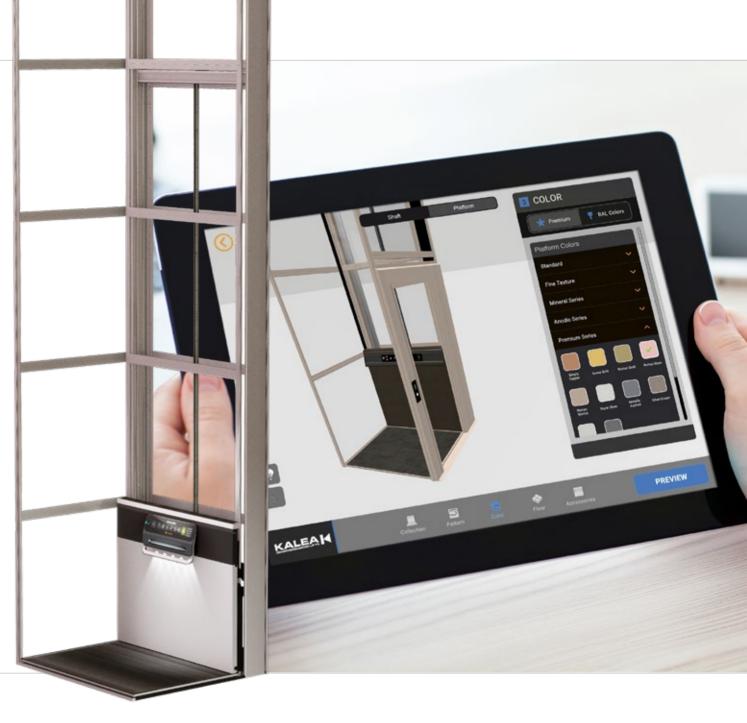

# PREMIUM LIFT COLORS

Kalea already offers over 250 standard colors. But we wanted something new, something unique.

Over the past three years we have travelled the world looking for the best colors for our lifts. Our expert designers have finally found it, and although it requires a complex application through high-temperature powder coating, we know the result is worth it. Specially designed in the USA for Kalea, you won't find these

colors anywhere else. The colors only for you.