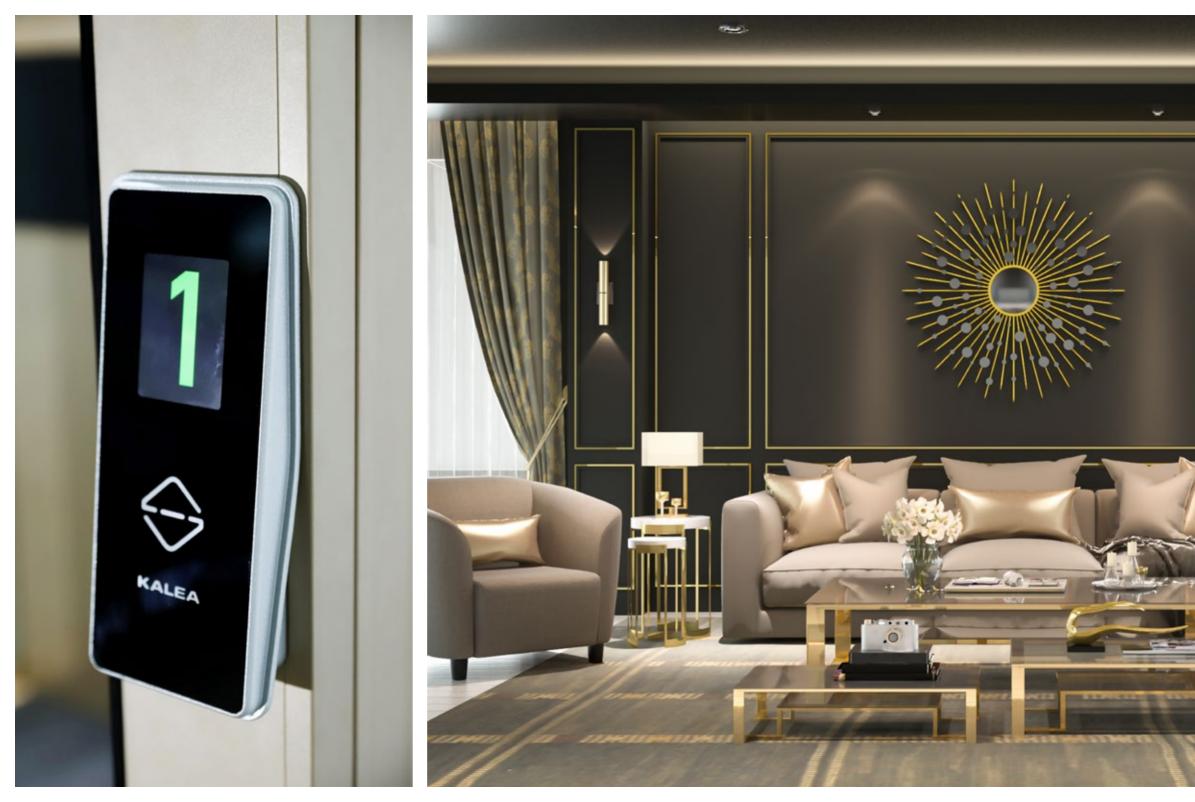

LORS

Kalea already offers over 250 standard colors. But we wanted something new, something unique.

Over the past three years we have travelled the world looking for the best colors for our lifts. Our expert designers have finally found it, and although it requires a complex application through high-temperature powder coating, we know the result is worth it. Specially designed in the USA for Kalea, you won't find these

colors anywhere else. The colors only for you.





# COLOUR OVERVIEW

### **ALESTA FINE TEXTURES**





# ALESTA FINE TEXTURES

"Simplicity is the Keynote of all true elegance"

~Coco Chanel



# ORGANIC SIGNAL WHITE AE03059900320

The color white projects purity, cleanliness, and neutrality.

# ORIENTAL OYSTER WHITE AE03051101320

An off-white color with a creamy cast.





### ORIENTAL GREY BEIGE AE03051101920

Beige is dependable, conservative, and flexible. The color beige is neutral, calm, and relaxing.

### ORIENTAL PALE BROWN AE03058802520

Brown says stability, reliability, and approachability.







### GOTHIC GRAPHITE BLACK AE03054901120

Denotes strength and authority. It is a formal, elegant, and prestigious color.

### GLACIAL SLATE GREY AE03057701520

Gray is the color of compromise - being neither black nor white.



# Alesta Fine Textures

"I found I could say things with color and shapes that I couldn't say any other way – things I had no words for."

~Georgia O'Keeffe



### ANCIENT OXIDE RED AE03053300920

Red has more personal associations than any other color.









OXIDE 1 AE03418112320 OXIDE 2 AE03418112420 **OXIDE 3** AE03218112